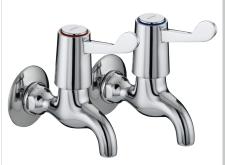

# VALUE Tap Range Lever Bib Taps Chrome With Ceramic Disc Valves

| Specification                     |                                   |  |  |  |  |
|-----------------------------------|-----------------------------------|--|--|--|--|
| Product Type:                     | Kitchen Taps                      |  |  |  |  |
| Main Construction Material:       | Brass                             |  |  |  |  |
| Mount Type:                       | Wall Mounted                      |  |  |  |  |
| Handle Type:                      | Lever Handles                     |  |  |  |  |
| Connection Inlet:                 | 1/2" BSP                          |  |  |  |  |
| Connection Outlet:                | M16 Flow Straightener             |  |  |  |  |
| Number of Tap Holes:              | N/A                               |  |  |  |  |
| Valve/Cartridge Type:             | 1/4 Turn 1/2" Ceramic Disc Valve  |  |  |  |  |
| Plumbing System Requirements:     | Suitable for all plumbing systems |  |  |  |  |
| Minimum Dynamic Pressure:         | 0.2 bar                           |  |  |  |  |
| Maximum Dynamic Pressure:         | 0.5 bar                           |  |  |  |  |
| Maximum Hot Water Temperature: °C | 65                                |  |  |  |  |
| Maximum Static Pressure: (bar)    | 10                                |  |  |  |  |
| Flow Type:                        | Single Flow                       |  |  |  |  |
| Isolation Included:               | No                                |  |  |  |  |

### Features:

- Long life and easy to use 1/4 turn ceramic disc valves
- Supplied with 3" (76mm) metal lever handles