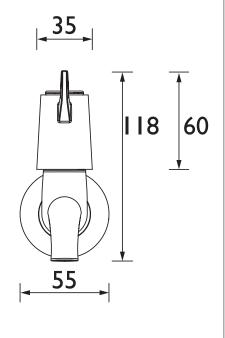

Dimensions (measurements in mm)

# 55

127

| Flow Rates (I/min)    |     |      |    |      |      |      |  |  |
|-----------------------|-----|------|----|------|------|------|--|--|
| System Pressure (bar) | 0.2 | 0.5  | 1  | 2    | 3    | 5    |  |  |
| VAL BIB C CD          | 7.8 | 10.8 | 17 | 24.4 | 29.8 | 38.5 |  |  |