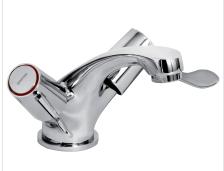

## VALUE Tap Range Lever Mono Basin Mixer With Pop Up

Lever Mono Basin Mixer With Pop Up Waste with Ceramic Disc Valves Chrome

te with Ceramic Disc valves Chro

#### Features:

- Long life and easy to use 1/4 turn ceramic disc valves
- Metal fixing nut for added durability
- Supplied with 3" (76mm) metal lever handles