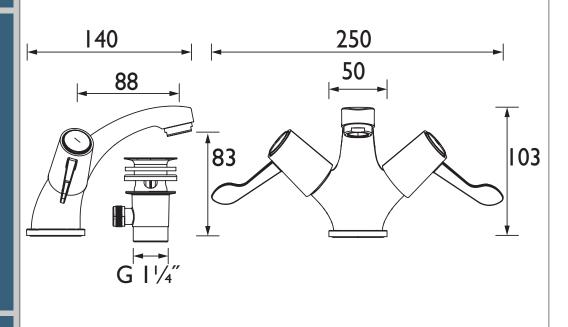

#### Dimensions (measurements in mm)

Flow Rates (I/min)

0.2

9.1

0.5

14.2

20

2

28.5

3

34.9

5

45.1

D9

System Pressure (bar)

VAL BAS C CD