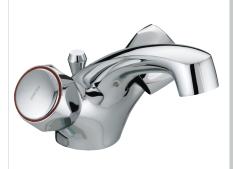

## CLUB Tap Range Club Dual Flow Basin Mixer With Pop

Club Dual Flow Basin Mixer With Pop Up Waste with Metal Heads Chrome

## Features:

- Metal fixing nut for added durability
- Metal handles
- Pop-up waste included
- VAC DFBAS C NH (supplied with no heads)