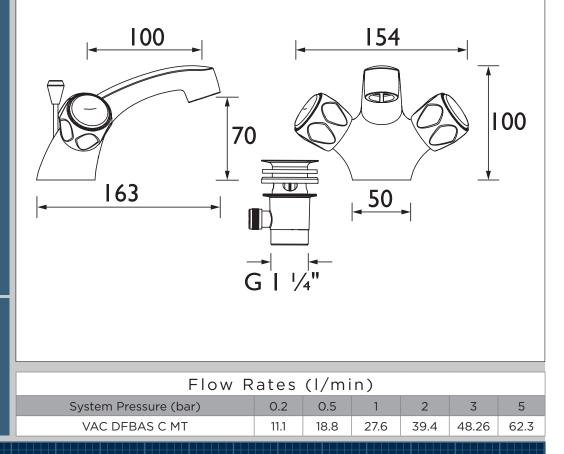

Dimensions (measurements in mm)

D10

## **Product Certifications:**

WRAS Cert. Number: 2007912 WRAS Expiry Date: 31/07/2025

For more products, visit our website: http://www.bristan.com

TECHNICAL

DATA

Sŀ

| Specification                     |                                       |
|-----------------------------------|---------------------------------------|
| Product Type:                     | Bathroom Taps                         |
| Main Construction Material:       | Brass                                 |
| Mount Type:                       | Deck Mounted                          |
| Handle Type:                      | Metal Club Handle                     |
| Connection Inlet:                 | M10 x 400mm Flexible Connection Pipes |
| Connection Outlet:                | Open                                  |
| Number of Tap Holes:              | 1                                     |
| Valve/Cartridge Type:             | 1/2" Standard Valve                   |
| Plumbing System Requirements:     | Suitable for all plumbing systems     |
| Minimum Dynamic Pressure:         | 0.2 bar                               |
| Maximum Dynamic Pressure:         | 5.0 bar                               |
| Maximum Hot Water Temperature: °C | 65                                    |
| Maximum Static Pressure: (bar)    | 10                                    |
| Flow Type:                        | Single Flow                           |
| Isolation Included:               | No                                    |