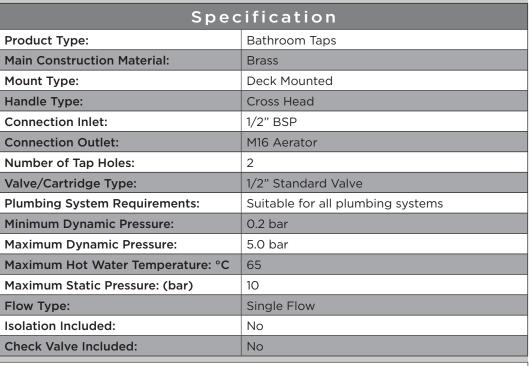

## **Product Certifications:**

WRAS Cert. Number: 250803001 WRAS Expiry Date: 31/08/2030

**6**62.6l/min

For more products, visit our website: http://www.bristan.com

Dimensions (measurements in mm)

| Flow Rates (I/min)    |     |      |    |      |      |    |  |
|-----------------------|-----|------|----|------|------|----|--|
| System Pressure (bar) | 0.2 | 0.5  | 1  | 2    | 3    | 5  |  |
| VAX 1/2 C             | 14  | 25.6 | 31 | 44.3 | 62.6 | 70 |  |