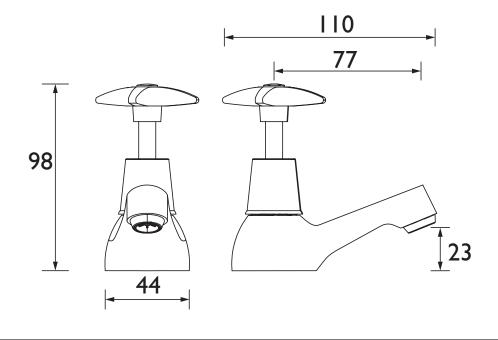

## **Product Certifications:**

WRAS Cert. Number: 250803001 WRAS Expiry Date: 31/08/2030

**6**62.6l/min

For more products, visit our website: http://www.bristan.com

Dimensions (measurements in mm)

| Flow Rates (I/min)    |     |      |    |      |      |    |  |
|-----------------------|-----|------|----|------|------|----|--|
| System Pressure (bar) | 0.2 | 0.5  | 1  | 2    | 3    | 5  |  |
| VAX 1/2 C             | 14  | 25.6 | 31 | 44.3 | 62.6 | 70 |  |