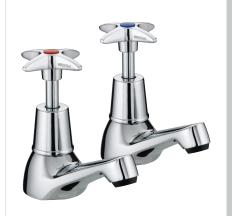

## VALUE Tap Range 5412 Cross Top Basin Taps Chrome

| ⊢∆ati ira | Je.   |
|-----------|-------|
| Feature   | ာ ၁ . |

- Robust metal fixing nut to secure the tap in place reducing the risk of loosening over time.
- A hard-wearing, flawless, scratch resistant chrome finish that lasts for years. Salt spray tested to ensure added durability.
- 5 year parts and 1 year labour guarantee for peace of mind.
- Co-ordinating Bathroom taps available.