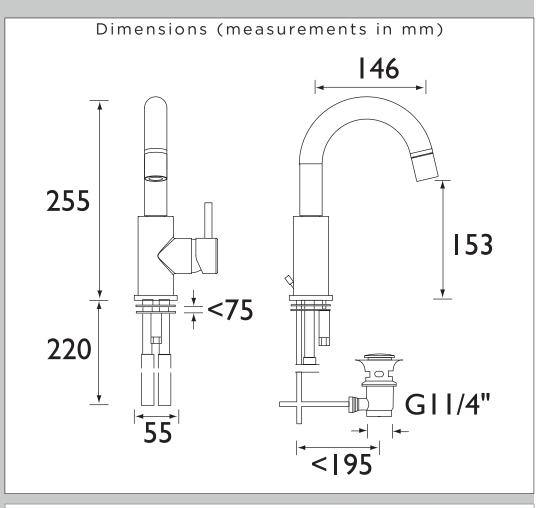

M10 x 15mm Screw-in Copper Tail Pipes |  |  |  |  |  |
| Number of Tap Holes:              | 1                                     |  |  |  |  |  |
| Valve/Cartridge Type:             | 35mm Stepped Cartridge                |  |  |  |  |  |
| Plumbing System Requirements:     | All, preferably balanced              |  |  |  |  |  |
| Minimum Dynamic Pressure:         | 0.2 bar                               |  |  |  |  |  |
| Maximum Hot Water Temperature: °C | 65                                    |  |  |  |  |  |
| Maximum Static Pressure: (bar)    | 10                                    |  |  |  |  |  |
| Isolation Included:               | No                                    |  |  |  |  |  |
|                                   |                                       |  |  |  |  |  |



| Flow Rates (I/min)    |     |     |      |      |      |      |  |  |  |  |
|-----------------------|-----|-----|------|------|------|------|--|--|--|--|
| System Pressure (bar) | 0.2 | 0.5 | 1    | 2    | 3    | 5    |  |  |  |  |
| Mixed                 | 5   | 8.8 | 12.7 | 18.3 | 22.5 | 29.1 |  |  |  |  |

## TECHNICAL