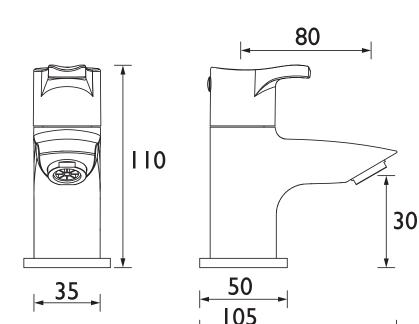

### Dimensions (measurements in mm)

| http://www.bristan.com     |                                                                                                                                                                                                                                                                                                                                                                                                                                                                                                                                                                                                                                                                                                                                                                                                                                                                                                                                                                                                                                                                                                                                                                                                                                                                                                                                                                                                                                                                                                                                                                                                                                                                                                                                                                                                                                                                                                                                                                                                                                                                                                                                |     |     |      |      |      |      |  |  |
|----------------------------|--------------------------------------------------------------------------------------------------------------------------------------------------------------------------------------------------------------------------------------------------------------------------------------------------------------------------------------------------------------------------------------------------------------------------------------------------------------------------------------------------------------------------------------------------------------------------------------------------------------------------------------------------------------------------------------------------------------------------------------------------------------------------------------------------------------------------------------------------------------------------------------------------------------------------------------------------------------------------------------------------------------------------------------------------------------------------------------------------------------------------------------------------------------------------------------------------------------------------------------------------------------------------------------------------------------------------------------------------------------------------------------------------------------------------------------------------------------------------------------------------------------------------------------------------------------------------------------------------------------------------------------------------------------------------------------------------------------------------------------------------------------------------------------------------------------------------------------------------------------------------------------------------------------------------------------------------------------------------------------------------------------------------------------------------------------------------------------------------------------------------------|-----|-----|------|------|------|------|--|--|
|                            | Flow Rates (I/min)                                                                                                                                                                                                                                                                                                                                                                                                                                                                                                                                                                                                                                                                                                                                                                                                                                                                                                                                                                                                                                                                                                                                                                                                                                                                                                                                                                                                                                                                                                                                                                                                                                                                                                                                                                                                                                                                                                                                                                                                                                                                                                             |     |     |      |      |      |      |  |  |
| 化碱液碱                       | System Pressure (bar)                                                                                                                                                                                                                                                                                                                                                                                                                                                                                                                                                                                                                                                                                                                                                                                                                                                                                                                                                                                                                                                                                                                                                                                                                                                                                                                                                                                                                                                                                                                                                                                                                                                                                                                                                                                                                                                                                                                                                                                                                                                                                                          | 0.2 | 0.5 | 1    | 2    | 3    | 5    |  |  |
|                            | CAP 1/2 C (Cold)                                                                                                                                                                                                                                                                                                                                                                                                                                                                                                                                                                                                                                                                                                                                                                                                                                                                                                                                                                                                                                                                                                                                                                                                                                                                                                                                                                                                                                                                                                                                                                                                                                                                                                                                                                                                                                                                                                                                                                                                                                                                                                               | 7.6 | 12  | 16.9 | 23.9 | 29.3 | 37.8 |  |  |
|                            | CAP 1/2 C (Hot)                                                                                                                                                                                                                                                                                                                                                                                                                                                                                                                                                                                                                                                                                                                                                                                                                                                                                                                                                                                                                                                                                                                                                                                                                                                                                                                                                                                                                                                                                                                                                                                                                                                                                                                                                                                                                                                                                                                                                                                                                                                                                                                | 7.6 | 12  | 17   | 24   | 29.4 | 38   |  |  |
| TECHNICAL<br>DATA<br>SHEET | ARANTE ARS CONTRACTOR OF A CON |     | B   | RIS  | 577  |      | D10  |  |  |