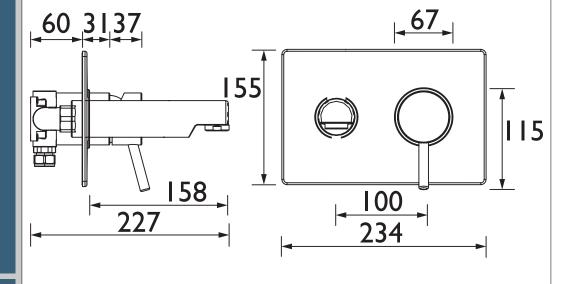

s:     | Suitable for all plumbing systems |  |  |  |  |
| Minimum Dynamic Pressure:         | 0.5 Bar                           |  |  |  |  |
| Maximum Dynamic Pressure:         | 5.0 Bar                           |  |  |  |  |
| Maximum Hot Water Temperature: °C | 65                                |  |  |  |  |
| Maximum Static Pressure: (bar)    | 10                                |  |  |  |  |
| Flow Type:                        | Single Flow                       |  |  |  |  |
| Isolation Included:               | No                                |  |  |  |  |

Dimensions (measurements in mm)

#### Features:

- Long life ceramic cartridge for added durability and ease of
- Easy to use lever handle
- High performance at pressures as low as 0.2 bar

#### **Product Certifications:**





For more products, visit our website: http://www.bristan.com



| Flow Rates (I/min)    |  |       |      |       |       |       |  |  |
|-----------------------|--|-------|------|-------|-------|-------|--|--|
| System Pressure (bar) |  | 0.5   | 1    | 2     | 3     | 5     |  |  |
| PM SLWMBF C (Mixed)   |  | 10.14 | 14.4 | 20.36 | 25.08 | 32.28 |  |  |

# TECHNICAL