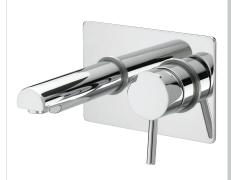

### PRISM Tap Range Prism Single Lever Wall Mounted Bath Filler Chrome

| Specification                     |                                   |  |  |  |  |
|-----------------------------------|-----------------------------------|--|--|--|--|
| Product Type:                     | Bathroom Taps                     |  |  |  |  |
| Main Construction Material:       | Brass                             |  |  |  |  |
| Mount Type:                       | Wall Mounted                      |  |  |  |  |
| Handle Type:                      | Lever Handle                      |  |  |  |  |
| Connection Inlet:                 | 15mm Compression                  |  |  |  |  |
| Connection Outlet:                | M28 Flow Straightener             |  |  |  |  |
| Number of Tap Holes:              | 2                                 |  |  |  |  |
| Valve/Cartridge Type:             | 45mm Ceramic Cartridge            |  |  |  |  |
| Plumbing System Requirements:     | Suitable for all plumbing systems |  |  |  |  |
| Minimum Dynamic Pressure:         | 0.5 Bar                           |  |  |  |  |
| Maximum Dynamic Pressure:         | 5.0 Bar                           |  |  |  |  |
| Maximum Hot Water Temperature: °C | 65                                |  |  |  |  |
| Maximum Static Pressure: (bar)    | 10                                |  |  |  |  |
| Flow Type:                        | Single Flow                       |  |  |  |  |
| Isolation Included:               | No                                |  |  |  |  |