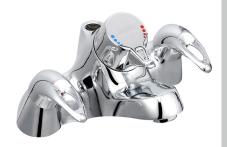

### JAVA Tap Range Java Bath Filler with Thermostatic Shower Chrome

| Specification                     |                            |  |  |  |
|-----------------------------------|----------------------------|--|--|--|
| Style:                            | Contemporary               |  |  |  |
| Product Type:                     | Taps                       |  |  |  |
| Main Construction Material:       | Brass                      |  |  |  |
| Mount Type:                       | Deck Mounted               |  |  |  |
| Handle Type:                      | Lever                      |  |  |  |
| Connection Inlet:                 | 3/4" BSP                   |  |  |  |
| Connection Outlet:                | G 1/2"                     |  |  |  |
| Number of Tap Holes:              | 1                          |  |  |  |
| Valve/Cartridge Type:             | Thermostatic               |  |  |  |
| Plumbing System Requirements:     | Ideally Balanced           |  |  |  |
| Working Pressure Range:           | Min. 0.1 bar, Max. 8.0 bar |  |  |  |
| Maximum Hot Water Temperature: °C | 60                         |  |  |  |
| Maximum Dynamic Pressure: (bar)   | 5                          |  |  |  |
| Maximum Static Pressure: (bar)    | 10                         |  |  |  |
| Flow Type:                        | Single                     |  |  |  |
| Flow Rate: (I/min @ 3 bar)        | 18                         |  |  |  |
| Isolation Included:               | No                         |  |  |  |