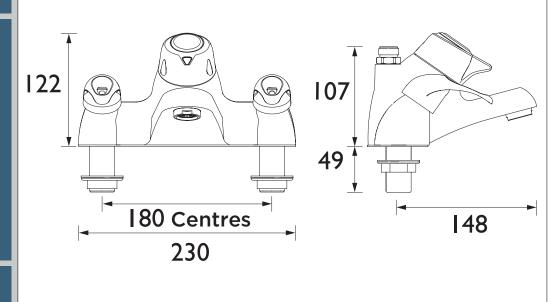

### Dimensions (measurements in mm)

| Flow Rates (I/min)    |      |     |       |    |       |       |  |  |
|-----------------------|------|-----|-------|----|-------|-------|--|--|
| System Pressure (bar) | 0.1  | 0.5 | 1     | 2  | 3     | 5     |  |  |
| Bath Filler           | 19.6 | 44  | 62.2  | 88 | 107.7 | 139.1 |  |  |
| Shower (Open Outlet)  | 7.16 | 16  | 22.63 | 32 | 39.1  | 50.6  |  |  |