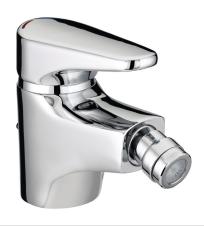

# JUTE Tap Range Jute Bidet Mixer With Pop Up Waste Chrome

#### Features:

- Long life ceramic cartridge for added durability and ease of use
- Metal fixing nut for added durability
- Flexible tails included
- Metal handle

http://www.bristan.com

\$22.4 l/min

For more products, visit our website: