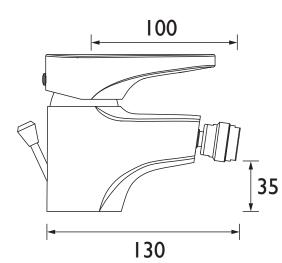

## Dimensions (measurements in mm)

Bristan, Birch Coppice Business Park, Dordon, Tamworth, B78 1SG. Web Site: www.bristan.com Telephone: 0330 026 6273. Email: enquire@bristan.com.

\* - 10 year guarantee applies to products purchased on or after 01/04/2021. Non-chrome product finishes carry a 3 year guarantee on finish. See www.bristan.com/guarantees for more information. The information contained on this page was correct at date of issue. Fitting Dimensions are provided as a guide only. Some variation may occur due to manufacturing tolerances. Bristan pursues a policy of continuous improvement in design and performance of its products and so reserves the right to change specifications without prior notice.