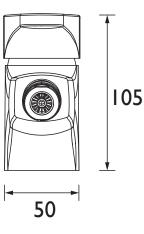

## Dimensions (measurements in mm)

Bristan, Birch Coppice Business Park, Dordon, Tamworth, B78 1SG. Web Site: www.bristan.com Telephone: 0330 026 6273. Email: enquire@bristan.com.

\* - 10 year guarantee applies to products purchased on or after 01/04/2021. Non-chrome product finishes carry a 3 year guarantee on finish. See www.bristan.com/guarantees for more information. The information contained on this page was correct at date of issue. Fitting Dimensions are provided as a guide only. Some variation may occur due to manufacturing tolerances. Bristan pursues a policy of continuous improvement in design and performance of its products and so reserves the right to change specifications without prior notice.