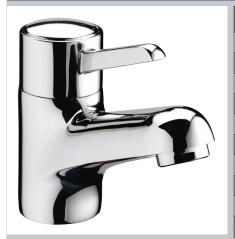

## TEMPO Tap Range Tempo Cold to Hot Single Mixer Tap Chrome

|   |               |     | res  |   |
|---|---------------|-----|------|---|
| _ | $\sim$ $\sim$ | TII | raci | 4 |
|   | Ca            | uu  | ICO. | ٠ |
|   |               |     |      |   |

- Metal fixing nut for added durability
- Easy to use long lever single control for temperature and flow
- Supplied with pair of isolating valves and optional flow regulating spray guide to 3.5 L/ min
- Incorporates safety feature allowing maximum water outlet temperature to be controlled by repositioning the plastic collar under the control lever to limit its travel
- Flexible tails included