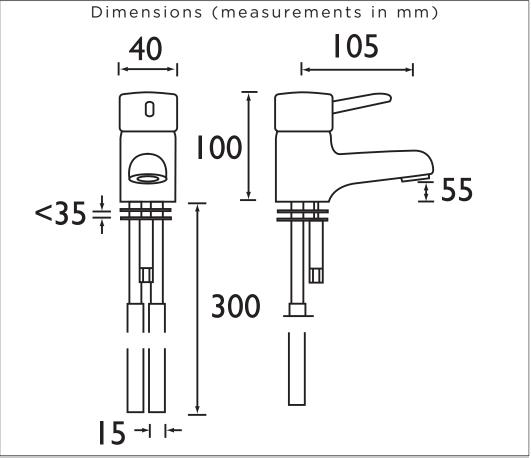

## **Product Certifications:**

WRAS Cert. Number: 1507003 WRAS Expiry Date: 31/07/2020

For more products, visit our website: http://www.bristan.com

| Specification                     |                                    |  |  |  |  |  |
|-----------------------------------|------------------------------------|--|--|--|--|--|
| Product Type:                     | Taps                               |  |  |  |  |  |
| Main Construction Material:       | Brass                              |  |  |  |  |  |
| Mount Type:                       | Deck Mounted                       |  |  |  |  |  |
| Handle Type:                      | Single Lever                       |  |  |  |  |  |
| Connection Inlet:                 | M10 x 15mm Screw-In Flexible Tails |  |  |  |  |  |
| Connection Outlet:                | Open                               |  |  |  |  |  |
| Number of Tap Holes:              | 1                                  |  |  |  |  |  |
| Valve/Cartridge Type:             | 35mm Ceramic Cartridge             |  |  |  |  |  |
| Plumbing System Requirements:     | All - Ideally Balanced             |  |  |  |  |  |
| Working Pressure Range:           | Min. 0.2 Bar, Max. 8.0 Bar         |  |  |  |  |  |
| Maximum Hot Water Temperature: °C | 65                                 |  |  |  |  |  |
| Maximum Static Pressure: (bar)    | 10                                 |  |  |  |  |  |
| Flow Type:                        | Single                             |  |  |  |  |  |
| Isolation Included:               | No                                 |  |  |  |  |  |