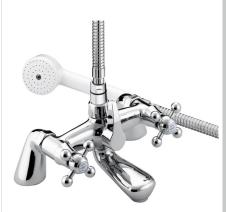

## REGENCY Tap Range Regency Bath Shower Mixer

Chrome

| Specification                     |                                   |  |  |  |
|-----------------------------------|-----------------------------------|--|--|--|
| Product Type:                     | Taps                              |  |  |  |
| Main Construction Material:       | Brass                             |  |  |  |
| Mount Type:                       | Deck Mounted                      |  |  |  |
| Handle Type:                      | Crosshead Handles                 |  |  |  |
| Connection Inlet:                 | 3/4" BSP                          |  |  |  |
| Connection Outlet:                | Antisplash                        |  |  |  |
| Number of Tap Holes:              | 2                                 |  |  |  |
| Valve/Cartridge Type:             | 1/2" Standard Valves              |  |  |  |
| Plumbing System Requirements:     | Suitable for all plumbing systems |  |  |  |
| Minimum Dynamic Pressure (bar):   | 0.2 bar                           |  |  |  |
| Maximum Dynamic Pressure (bar):   | 5.0 bar                           |  |  |  |
| Maximum Hot Water Temperature °C: | 65°C                              |  |  |  |
| Maximum Static Pressure (bar):    | 10 bar                            |  |  |  |
| Flow Type:                        | Single Flow                       |  |  |  |
| Isolation Included:               | No                                |  |  |  |

#### Features:

- Includes 1.5m hose, handset and wall bracket
- Wall bracket and single function handset
- Chrome plated to BS EN 248