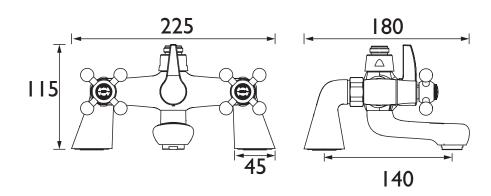

1/2" Standard Valves              |  |  |  |
| Plumbing System Requirements:     | Suitable for all plumbing systems |  |  |  |
| Minimum Dynamic Pressure (bar):   | 0.2 bar                           |  |  |  |
| Maximum Dynamic Pressure (bar):   | 5.0 bar                           |  |  |  |
| Maximum Hot Water Temperature °C: | 65°C                              |  |  |  |
| Maximum Static Pressure (bar):    | 10 bar                            |  |  |  |
| Flow Type:                        | Single Flow                       |  |  |  |
| Isolation Included:               | No                                |  |  |  |

#### Features:

- Includes 1.5m hose, handset and wall bracket
- Wall bracket and single function handset
- Chrome plated to BS EN 248

#### **Product Certifications:**







**♦25.3 l/min** 

For more products, visit our website: http://www.bristan.com



| Flow Rates (I/min)          |      |      |      |      |      |       |  |  |
|-----------------------------|------|------|------|------|------|-------|--|--|
| System Pressure (bar)       | 0.2  | 0.5  | 1    | 2    | 3    | 5     |  |  |
| Through Bath Filler (mixed) | 22.8 | 36   | 50.9 | 72   | 88.2 | 113.9 |  |  |
| Through Handset (mixed)     | 6.5  | 10.3 | 14.6 | 20.7 | 25.3 | 32.7  |  |  |

# TECHNICAL