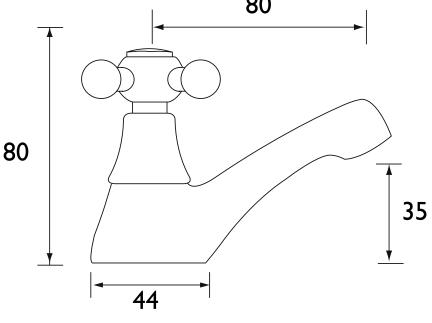

## **Product Certifications:**

WRAS Certificate No: 2012917 WRAS Expiry Date: 31/12/2025

For more products, visit our website: http://www.bristan.com

| I | 80 | I |
|---|----|---|

Dimensions (measurements in mm)