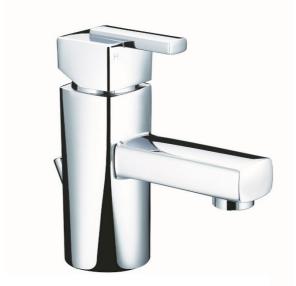

#### **QUBE**

### Small Basin Mixer with Pop-Up Waste

### **Product Specification**

Product Code: QU SMBAS C
Finish: Chrome
Product Type: Contemporary

Construction: Body is of Brass Construction and is

designed to conform to BS EN 817

Valve Type: 35mm Ceramic Cartridge

#### **Additional** Information

- •Supplied with metal handle
- •Includes Pop-Up Waste
- •Chrome plated to BS EN 248