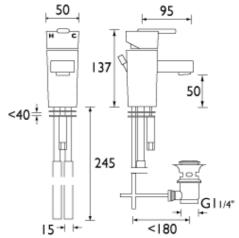

### **Product Specification**

Product Code: QU SMBAS C
Finish: Chrome
Product Type: Contemporary

Construction: Body is of Brass Construction and is

designed to conform to BS EN 817

Valve Type: 35mm Ceramic Cartridge

**Supply:** Suitable for all plumbing systems **Inlet Connections:** M10 x 15mm Screw-in Copper Tails

Water Pressure: Min 0.2 bar, Max. 8.0 bar