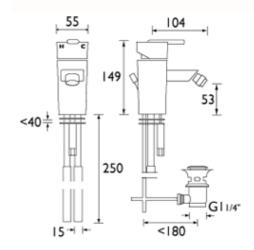

### **Product Specification**

Product Code: QU BID C
Finish: Chrome
Product Type: Contemporary

**Construction:** Body is of Brass Construction and is

designed to conform to BS EN 817

Valve Type: 40mm Ceramic Cartridge

**Supply:** Suitable for all plumbing systems **Inlet Connections:** M10 x 15mm Screw-in Copper Tails

Water Pressure: Min 0.2 bar, Max. 8.0 bar

- •Supplied with metal handle
- •Includes Pop-Up Waste
- •Chrome plated to BS EN 248