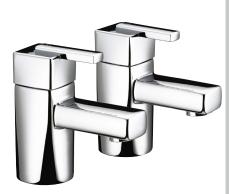

## QUBE Tap Range Qube Bath Taps Chrome

| Specification                     |                          |  |  |  |
|-----------------------------------|--------------------------|--|--|--|
| Style:                            | Contemporary             |  |  |  |
| Product Type:                     | Bathroom Taps            |  |  |  |
| Finish/Colour:                    | Chrome                   |  |  |  |
| Main Construction Material:       | Brass                    |  |  |  |
| Mount Type:                       | Deck                     |  |  |  |
| Handle Type:                      | Paddle                   |  |  |  |
| Connection Inlet:                 | 3/4" BSP                 |  |  |  |
| Number of Tap Holes Required:     | 2                        |  |  |  |
| Valve/Cartridge Type:             | 3/4" Ceramic Disc Valves |  |  |  |
| Plumbing System Suitability       | All                      |  |  |  |
| Working Pressure Range:           | Min 0.2 bar, Max 8.0 bar |  |  |  |
| Maximum Hot Water Temperature: °c | 65                       |  |  |  |
| Maximum Dynamic Pressure: (bar)   | 8                        |  |  |  |
| Maximum Static Pressure: (bar)    | 10                       |  |  |  |
| Flow Type:                        | Single Flow              |  |  |  |
| Flow Rate: (I/min @ 3 bar)        | 74.1                     |  |  |  |
| Connection Outlet:                |                          |  |  |  |
| Isolation Included:               | No                       |  |  |  |

## Features:

- Supplied with metal handles
- Chrome plated to BS EN 248