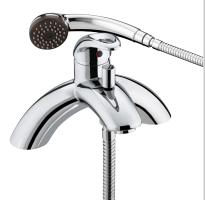

### JAVA Tap Range Java Single Lever

## Bath Shower Mixer Chrome

#### Features:

- Brass construction
- Ceramic disc cartridge for smooth temperature and flow control
- Operates at a minimum pressure of 1 bar
- Single-function rub-clean anti-limescale handset, 1.75m hose and wall bracket