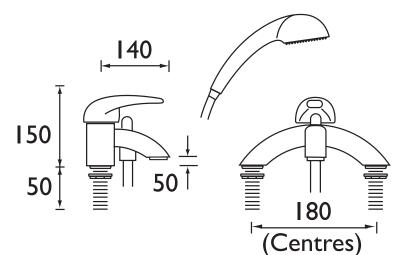

e:



| Contemporary               |  |  |
|----------------------------|--|--|
| Bathroom Taps              |  |  |
| Chrome                     |  |  |
| Brass                      |  |  |
| Deck Mounted               |  |  |
| Single Lever               |  |  |
| 3/4" BSP                   |  |  |
| 2                          |  |  |
| 40mm Ceramic Cartridge     |  |  |
| High Pressure Systems Only |  |  |
| Min. 1.0 bar, Max. 7.0 bar |  |  |
| 65                         |  |  |
| 7                          |  |  |
| 10                         |  |  |
| Single                     |  |  |
| 17.8                       |  |  |
|                            |  |  |
| No                         |  |  |
|                            |  |  |

Specification

#### Dimensions (measurements in mm)



## 1750mm Hose, Rub Clean Handset & Wall Bracket

|   | Flow                  | Rates (l | /min) |      |      |      |
|---|-----------------------|----------|-------|------|------|------|
| 認 | System Pressure (bar) | 1        | 2     | 3    | 4    | 5    |
|   | Through Handset       | 9.2      | 14.1  | 17.8 | 22.7 | 26   |
|   | Bath Filler (Mixed)   | 16.5     | 23.6  | 29.1 | 33.8 | 37.6 |







D6

Bristan, Birch Coppice Business Park, Dordon, Tamworth, B78 ISG. Telephone: 0844 701 6274. Facsimile: 0844 701 6275. Web Site: www.bristan.com Email: enquire@bristan.com. The information contained on this page was correct at date of issue. Fitting Dimensions are provided as a guide only. Some variation may occur due to manufacturing tolerances. Bristan pursues a policy of continuing i