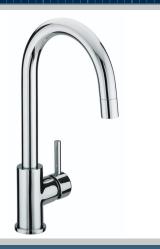

# PRISM Tap Range Prism Monobloc Sink Mixer Chrome

#### Features:

- Long life ceramic cartridge for added durability and ease of use
- Metal fixing nut for added durability
- Product supplied with two check valves
- Flexible tails included