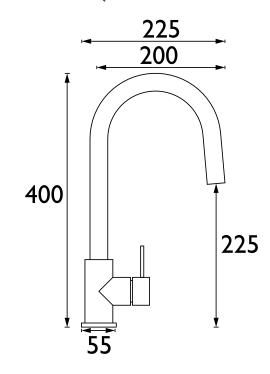

Dimensions (measurements in mm)

| Flow Rates (I/min)    |     |     |      |      |      |      |  |  |
|-----------------------|-----|-----|------|------|------|------|--|--|
| System Pressure (bar) | 0.2 | 0.5 | 1    | 2    | 3    | 5    |  |  |
| PM SNK C (mixed)      | 5.3 | 9.8 | 14.3 | 20.6 | 25.3 | 32.8 |  |  |