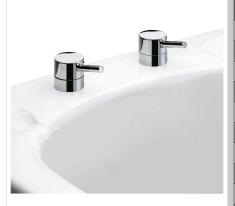

## PRISM Tap Range Prism Side Bodies Chrome

|   | _ 1    |              |
|---|--------|--------------|
| - | $\sim$ | $-\alpha$ c· |
|   | aı     | <br>es:      |

- Long life and easy to use 1/4 turn ceramic disc valves
- Metal back nuts for added durability
- Easy to use lever handles
- Requires separate outlet or spout