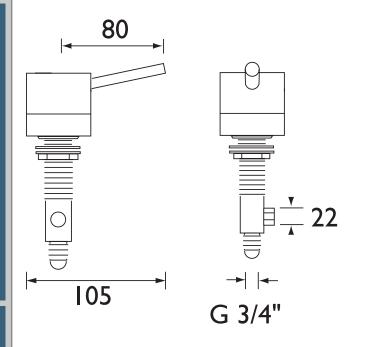

Dimensions (measurements in mm)

| Flow Rates (I/min)    |      |      |      |      |      |      |  |  |  |
|-----------------------|------|------|------|------|------|------|--|--|--|
| System Pressure (bar) | 0.2  | 0.5  | 1    | 2    | 3    | 5    |  |  |  |
| PM SB C               | 16.8 | 27.2 | 38.7 | 55.1 | 67.5 | 87.1 |  |  |  |