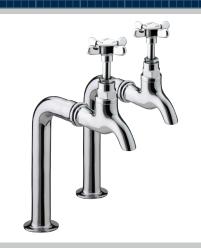

## 1901 Tap Range 1901 Bib Taps Chrome

| Features: |
|-----------|
|-----------|

- Long life and easy to use 1/4 turn ceramic disc valves
- Product shown with up-stands
- Up-stands available separately
- Chrome plated to BS EN 248