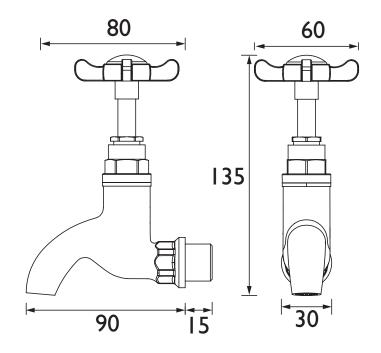

ti Splash                       |  |  |  |  |
| Number of Tap Holes:              | 2                                 |  |  |  |  |
| Valve/Cartridge Type:             | 1/2" Ceramic Disc Valves 1/4 Turn |  |  |  |  |
| Plumbing System Requirements:     | Suitable for all plumbing systems |  |  |  |  |
| Minimum Dynamic Pressure (bar):   | 0.2 bar                           |  |  |  |  |
| Maximum Dynamic Pressure (bar):   | 5.0 bar                           |  |  |  |  |
| Maximum Hot Water Temperature °C: | 65°C                              |  |  |  |  |
| Maximum Static Pressure (bar):    | 10 bar                            |  |  |  |  |
| Isolation Included:               | No                                |  |  |  |  |

Dimensions (measurements in mm)

## **Product Certifications:**





**∮**57.3 l/min

For more products, visit our website: http://www.bristan.com



| Flow Rates (I/min)    |     |      |      |      |      |      |  |
|-----------------------|-----|------|------|------|------|------|--|
| System Pressure (bar) | 0.2 | 0.5  | 1    | 2    | 3    | 5    |  |
| N BIB C (Cold)        | 6.9 | 11.3 | 16.4 | 23.3 | 28.8 | 37.1 |  |
| N BIB C (Hot)         | 6.7 | 11.4 | 16.5 | 23.4 | 28.5 | 36.7 |  |

## TECHNICAL DATA SHEET