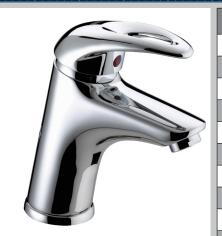

## J BASNW C

## JAVA Tap Range Java Basin Mixer (no waste) Chrome

| _ | _ | _ | ъ. |   |   | _ | _ |  |
|---|---|---|----|---|---|---|---|--|
| F | e | а | Τ. | u | r | e | S |  |
|   | _ | 9 | ч  | 9 |   | • | _ |  |

- Long life ceramic cartridge for added durability and ease of use
- Metal fixing nut for added durability
- Flexible tails included
- Metal fixing nut for added durability