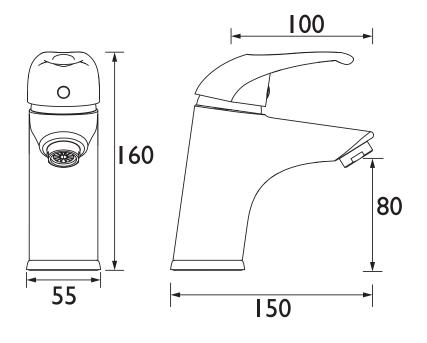

Dimensions (measurements in mm)

| Flow Rates (I/min)    |     |     |   |   |   |   |  |  |  |  |
|-----------------------|-----|-----|---|---|---|---|--|--|--|--|
| System Pressure (bar) | 0.2 | 0.5 | 1 | 2 | 3 | 5 |  |  |  |  |
| J BASNW C (mixed)     | 5   | 5   | 5 | 5 | 5 | 5 |  |  |  |  |