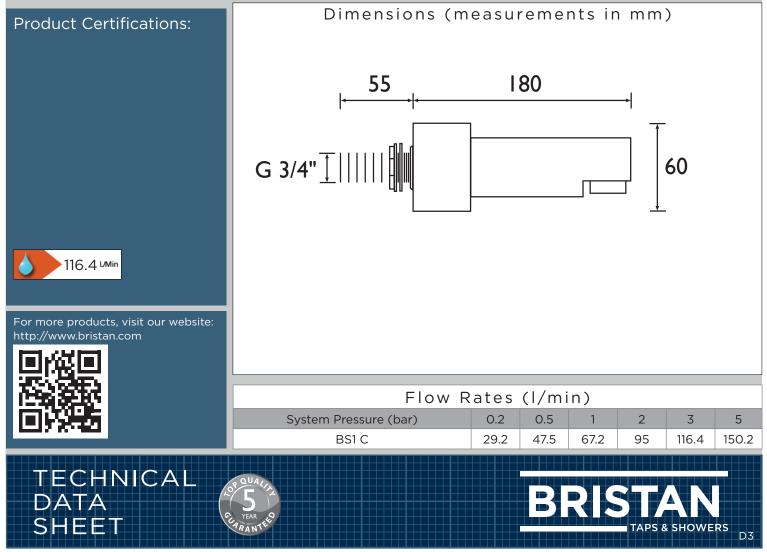

## BS1 C

| Product Type:BatMain Construction Material:Bra | hroom Tap                      |
|------------------------------------------------|--------------------------------|
| Main Construction Material: Bra                |                                |
|                                                | SS                             |
| Mount Type: Wa                                 | II                             |
| Handle Type: N/A                               | A                              |
| Connection Inlet: 3/4                          | " BSP                          |
| Connection Outlet: M28                         | 8 Flow Straightener            |
| Number of Tap Holes: 1                         |                                |
| Valve/Cartridge Type: N/A                      | A                              |
| Plumbing System Requirements: Suit             | table for all plumbing systems |
| Working Pressure Range: Min                    | . 0.2 bar, Max. 5.0 bar        |
| Maximum Hot Water Temperature: °C 60           |                                |
| Maximum Static Pressure: (bar) 10              |                                |
| Flow Type: Sing                                | gle                            |
| Isolation Included: No                         |                                |