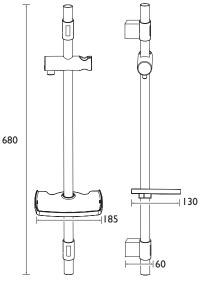

### Dimensions (measurements in mm)

| Flow Rates (I/min) |       |       |        |
|--------------------|-------|-------|--------|
| Power              | 8.5kW | 9.5kW | 10.5kW |
| Flow Rate          | 4.5   | 5.1   | 5.6    |