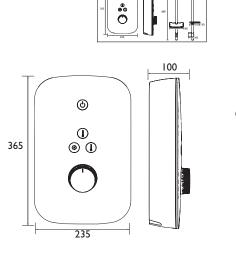

### Dimensions (measurements in mm)

| Flow Rates (I/min) |       |       |        |
|--------------------|-------|-------|--------|
| Power              | 8.5kW | 9.5kW | 10.5kW |
| Flow Rate          | 4.5   | 5.1   | 5.6    |