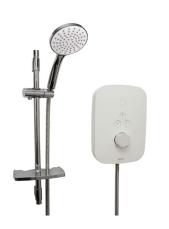

# SOLIS Electric Shower Range Solis 10.5kw Electric Shower White

#### Features:

- 15mm push-fit inlet connection
- Available in 8.5kW, 9.5kW and 10.5kW power ratings @240V
- Comfortable, safe showering; the thermostatic feature avoids temperature changes when water is used elsewhere in your home
- Touch on/off control and super sleek looks.

#### **Product Certifications:**

WRAS Cert. No: 1806008 WRAS Expiry Date: 30/06/2023

BEAB EMS Approved **BEAB Saftey Approved CE** Approved

For more products, visit our website: http://www.bristan.com

| Specification                  |                           |  |  |
|--------------------------------|---------------------------|--|--|
| Main Construction Material:    | ABS Plastic               |  |  |
| Finish/Colour:                 | White                     |  |  |
| Control Type:                  | Dial & Push Buttons       |  |  |
| No of Controls:                | 5                         |  |  |
| Shower Type:                   | Electric Shower           |  |  |
| Shower Head Type:              | Single Function Handset   |  |  |
| Working Pressure Range: (bar)  | Min. 0.7 Bar, Max. 10 Bar |  |  |
| Maximum Static Pressure: (bar) | 10                        |  |  |
| Plumbing System Suitability:   | Mains Cold Feed Only      |  |  |
| Connection Inlet:              | 15mm Push Fit             |  |  |
| Connection Outlet:             | G 1/2"                    |  |  |
| Thermostatic:                  | Thermostatic              |  |  |
| Isolation Valve Included:      | No                        |  |  |
| Check Valve Included:          | No                        |  |  |
| Power Rating:                  | 10.5 KW (+24% more flow)  |  |  |
| Phased Shutdown Feature:       | Yes                       |  |  |
| Energy Rating:                 | A                         |  |  |