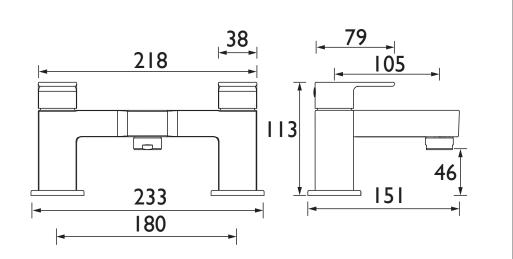

### Dimensions (measurements in mm)

Bristan, Birch Coppice Business Park, Dordon, Tamworth, B78 ISG. Web Site: www.bristan.com Telephone: 0330 026 6273. Email: enquire@bristan.com.

\* - 10 year guarantee applies to products purchased on or after 01/04/2021. Non-chrome product finishes carry a 3 year guarantee on finish. See www.bristan.com/guarantees for more information. The information contained on this page was correct at date of issue. Fitting Dimensions are provided as a guide only. Some variation may occur due to manufacturing tolerances. Bristan pursues a policy of continuous improvement in design and performance of its products and so reserves the right to change specifications without prior notice.