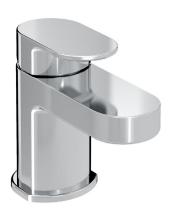

## FRENZY Tap Range Frenzy Basin Mixer Chrome

# FRZ BAS C

#### Features:

- This tap has a flow regulator, which limits the flow of water to 5 litres per minute, reducing the amount of water you use.
- Everything you need in the box including flexible tails and clicker waste so nothing to buy separately.
- Long life ceramic cartridge for added durability and smooth control.
- A hard-wearing, flawless, scratch resistant chrome finish that lasts for years. Salt spray tested to ensure added durability.
- 10 year parts and 1 year labour guarantee for peace of mind.
- Co-ordinating Bathroom taps, Recess shower and Accessories available.