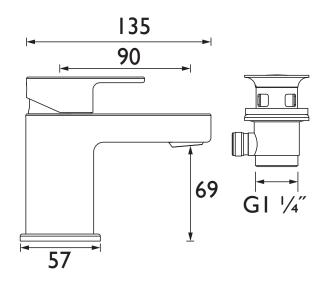

### Dimensions (measurements in mm)

Bristan, Birch Coppice Business Park, Dordon, Tamworth, B78 ISG. Web Site: www.bristan.com Telephone: 0330 026 6273. Email: enquire@bristan.com.

\* - 10 year guarantee applies to products purchased on or after 01/04/2021. Non-chrome product finishes carry a 3 year guarantee on finish. See www.bristan.com/guarantees for more information. The information contained on this page was correct at date of issue. Fitting Dimensions are provided as a guide only. Some variation may occur due to manufacturing tolerances. Bristan pursues a policy of continuous improvement in design and performance of its products and so reserves the right to change specifications without prior notice.