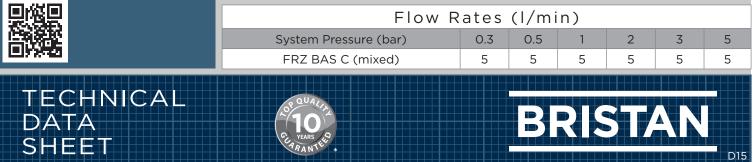

#### Features:

- This tap has a flow regulator, which limits the flow of water to 5 litres per minute, reducing the amount of water you use.
- Everything you need in the box including flexible tails and clicker waste so nothing to buy separately.
- Long life ceramic cartridge for added durability and smooth control.
- A hard-wearing, flawless, scratch resistant chrome finish that lasts for years. Salt spray tested to ensure added durability.
- 10 year parts and 1 year labour guarantee for peace of mind.
- Co-ordinating Bathroom taps, Recess shower and Accessories available.