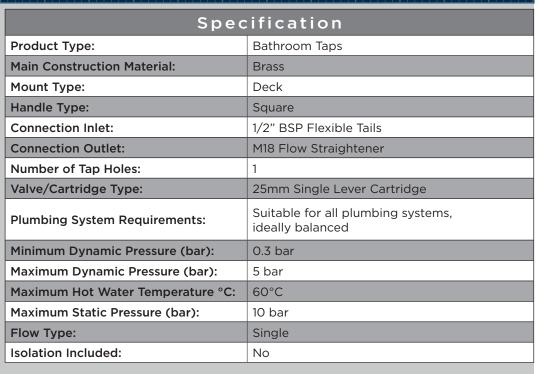

## **Product Certifications:**

WRAS Certificate No: 250703006 WRAS Expiry Date: 31/07/2030

For more products, visit our website: http://www.bristan.com

Dimensions (measurements in mm)

| Flow Rates (I/min)    |     |     |     |    |      |      |  |  |  |
|-----------------------|-----|-----|-----|----|------|------|--|--|--|
| System Pressure (bar) | 0.3 | 0.5 | 1   | 2  | 3    | 5    |  |  |  |
| COB SMBAS C (mixed)   | 4.3 | 5.5 | 7.8 | 11 | 13.5 | 17.4 |  |  |  |