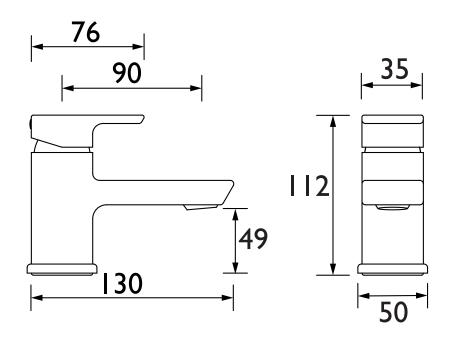

## **Product Certifications:**

WRAS Certificate No: 250703006 WRAS Expiry Date: 31/07/2030

For more products, visit our website: http://www.bristan.com

Dimensions (measurements in mm)

| Flow Rates (I/min)    |     |     |     |    |      |      |  |  |  |
|-----------------------|-----|-----|-----|----|------|------|--|--|--|
| System Pressure (bar) | 0.3 | 0.5 | 1   | 2  | 3    | 5    |  |  |  |
| COB SMBAS C (mixed)   | 4.3 | 5.5 | 7.8 | 11 | 13.5 | 17.4 |  |  |  |