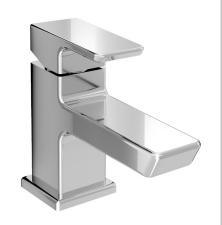

## COBALT Tap Range Cobalt Small Basin Mixer Chrome

| _  |        |      |        |
|----|--------|------|--------|
| ь. | $\sim$ | ti i | res:   |
|    | Ca     | uu   | II CO. |

- Long life ceramic cartridge for added durability and smooth control.
- A hard-wearing, flawless, scratch resistant chrome finish that lasts for years. Salt spray tested to ensure added durability.
- 10 year parts and 1 year labour guarantee for peace of mind.
- Co-ordinating Bathroom taps, Recess shower and Accessories available.