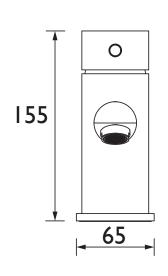

### Dimensions (measurements in mm)

| Flow Rates (I/min)    |      |      |      |      |      |      |  |  |
|-----------------------|------|------|------|------|------|------|--|--|
| System Pressure (bar) | 0.2  | 0.5  | 1    | 2    | 3    | 5    |  |  |
| BTZ 1HBF C (mixed)    | 13.5 | 19.5 | 26.4 | 36.5 | 44.7 | 57.8 |  |  |