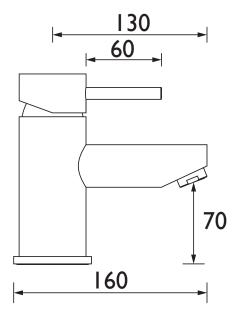

### Dimensions (measurements in mm)

| Flow Rates (I/min)    |      |      |      |      |      |      |  |  |
|-----------------------|------|------|------|------|------|------|--|--|
| System Pressure (bar) | 0.2  | 0.5  | 1    | 2    | 3    | 5    |  |  |
| BTZ 1HBF C (mixed)    | 13.5 | 19.5 | 26.4 | 36.5 | 44.7 | 57.8 |  |  |