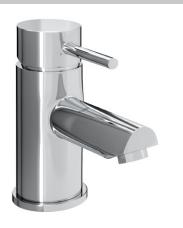

# BLITZ Tap Range Blitz 1 Hole Bath Filler Chrome

| Specification                     |                                                     |  |  |  |
|-----------------------------------|-----------------------------------------------------|--|--|--|
| Product Type:                     | Bathroom Taps                                       |  |  |  |
| Main Construction Material:       | Brass                                               |  |  |  |
| Mount Type:                       | Deck                                                |  |  |  |
| Handle Type:                      | Round                                               |  |  |  |
| Connection Inlet:                 | 15mm Copper Tails                                   |  |  |  |
| Connection Outlet:                | M22 Flow Straightener                               |  |  |  |
| Number of Tap Holes:              | 1                                                   |  |  |  |
| Valve/Cartridge Type:             | 45mm Single Lever Cartridge                         |  |  |  |
| Plumbing System Requirements:     | Suitable for all plumbing systems, ideally balanced |  |  |  |
| Minimum Dynamic Pressure (bar):   | 0.2 bar                                             |  |  |  |
| Maximum Dynamic Pressure (bar):   | 5 bar                                               |  |  |  |
| Maximum Hot Water Temperature °C: | 65°C                                                |  |  |  |
| Maximum Static Pressure (bar):    | 10 bar                                              |  |  |  |
| Flow Type:                        | Single                                              |  |  |  |
| Isolation Included:               | No                                                  |  |  |  |