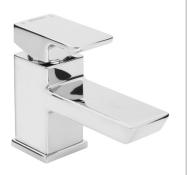

# COBALT Tap Range Cobalt Basin Mixer Chrome

| Specification                     |                                   |  |  |  |  |
|-----------------------------------|-----------------------------------|--|--|--|--|
| Product Type:                     | Bathroom Taps                     |  |  |  |  |
| Main Construction Material:       | Brass                             |  |  |  |  |
| Mount Type:                       | Deck                              |  |  |  |  |
| Handle Type:                      | Square                            |  |  |  |  |
| Connection Inlet:                 | 1/2" BSP Flexible Tails           |  |  |  |  |
| Connection Outlet:                | M24 5lpm Flow Limited Aerator     |  |  |  |  |
| Number of Tap Holes:              | 1                                 |  |  |  |  |
| Valve/Cartridge Type:             | 35mm Single Lever Cartridge       |  |  |  |  |
| Plumbing System Requirements:     | Suitable for all plumbing systems |  |  |  |  |
| Minimum Dynamic Pressure (bar):   | 0.3 bar                           |  |  |  |  |
| Maximum Dynamic Pressure (bar):   | 5 bar                             |  |  |  |  |
| Maximum Hot Water Temperature °C: | 60°C                              |  |  |  |  |
| Maximum Static Pressure (bar):    | 10 bar                            |  |  |  |  |
| Flow Type:                        | Single                            |  |  |  |  |
| Isolation Included:               | No                                |  |  |  |  |

#### Features:

- This tap has a flow regulator, which limits the flow of water to 5 litres per minute, reducing the amount of water you use.
- Everything you need in the box including flexible tails and clicker waste so nothing to buy separately.
- Long life ceramic cartridge for added durability and smooth control.
- A hard-wearing, flawless, scratch resistant chrome finish that lasts for years. Salt spray tested to ensure added durability.
- 10 year parts and 1 year labour guarantee for peace of mind.