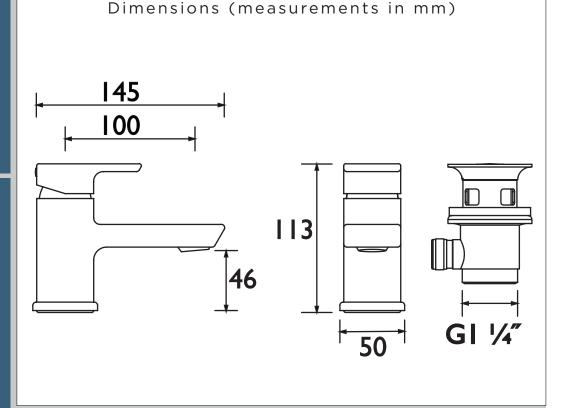

e:                        | Single                            |  |  |  |  |
| Isolation Included:               | No                                |  |  |  |  |

#### Features:

- This tap has a flow regulator, which limits the flow of water to 5 litres per minute, reducing the amount of water you use.
- Everything you need in the box including flexible tails and clicker waste so nothing to buy separately.
- Long life ceramic cartridge for added durability and smooth control.
- A hard-wearing, flawless, scratch resistant chrome finish that lasts for years. Salt spray tested to ensure added durability.
- 10 year parts and 1 year labour guarantee for peace of mind.

#### **Product Certifications:**



WRAS Certificate No: 250703005 WRAS Expiry Date: 31/07/2030

Water Label

**♦**4.8 l/min



| Flow Rates (I/min)    |     |     |     |     |     |     |  |  |
|-----------------------|-----|-----|-----|-----|-----|-----|--|--|
| System Pressure (bar) | 0.3 | 0.5 | 1   | 2   | 3   | 5   |  |  |
| COB BAS C (mixed)     | 2.6 | 3.4 | 4.7 | 4.8 | 4.6 | 4.8 |  |  |

### TECHNICAL DATA SHEET