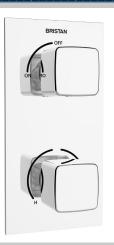

## **COBALT Shower Range**

Cobalt Recessed Thermostatic

<u>Dual Control Shower Valve Chrome</u>

## Features:

- 15mm inlet connections
- This shower valve has been designed to fit in any UK wall cavity and therefore only needs a 35mm deep cavity space
- Fitting depth including plasterboard and tiles is 60mm - 75mm
- Minimum cold water supply temperature is 4°c
- Maximum hot water supply temperature is 80°c