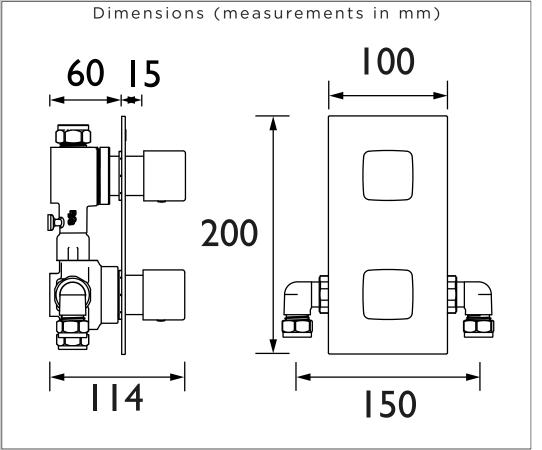

## Features:

- 15mm inlet connections
- This shower valve has been designed to fit in any UK wall cavity and therefore only needs a 35mm deep cavity space
- Fitting depth including plasterboard and tiles is 60mm - 75mm
- Minimum cold water supply temperature is 4°c
- Maximum hot water supply temperature is 80°c

## **Product Certifications:**

WRAS Cert. Number: 2405900 WRAS Expiry Date: 31/05/2029

For more products, visit our website: <a href="http://www.bristan.com">http://www.bristan.com</a>

| Specification                       |                                      |  |  |  |  |  |
|-------------------------------------|--------------------------------------|--|--|--|--|--|
| Product Type:                       | Mixer Shower                         |  |  |  |  |  |
| Main Construction Material:         | Brass                                |  |  |  |  |  |
| Connection Inlet:                   | 15mm Compression                     |  |  |  |  |  |
| Connection Outlet:                  | 15mm Compression                     |  |  |  |  |  |
| Number of Controls:                 | 2                                    |  |  |  |  |  |
| Flow Control Valve Type:            | 3/4" Quarter Turn Ceramic Disc Valve |  |  |  |  |  |
| Plumbing System:                    | Suitable for all plumbing systems    |  |  |  |  |  |
| Minimum Dynamic Pressure:           | 0.2 Bar                              |  |  |  |  |  |
| Maximum Dynamic Pressure:           | 5.0 Bar                              |  |  |  |  |  |
| Maximum Static Pressure:            | 10                                   |  |  |  |  |  |
| Maximum Hot Water Temperature: (°C) | 80°C                                 |  |  |  |  |  |
| Pre-set Outlet Temperature: (°C)    | 42°C                                 |  |  |  |  |  |
| Isolation Included:                 | No                                   |  |  |  |  |  |
| Check Valve Supplied:               | Yes                                  |  |  |  |  |  |
| Shower Kit:                         | Valve Only                           |  |  |  |  |  |