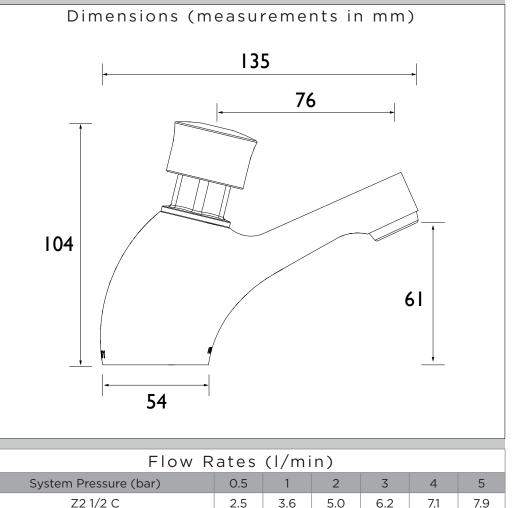

## Z2 1/2 C

## Features:

- Timed shut off to meet BS EN 816
- Soft touch easy to use mechanism
- Supplied with both hot and cold indices
- Supplied with 5 L/min flow regulator
- Operates at a minimum pressure of 0.5 bar

## Product Certifications:

WRAS Cert. Number: 250103009 WRAS Expiry Date: 31/01/2030

For more products, visit our website: http://www.bristan.com

| Specification                     |                                   |
|-----------------------------------|-----------------------------------|
| Product Type:                     | Bathroom Tap                      |
| Main Construction Material:       | Brass                             |
| Mount Type:                       | Deck Mounted                      |
| Handle Type:                      | Push Button                       |
| Connection Inlet:                 | 1/2" BSP                          |
| Connection Outlet:                | M20 Flow Straightener             |
| Number of Tap Holes:              | 1                                 |
| Valve/Cartridge Type:             | Self Closing Valve                |
| Plumbing System Requirements:     | Suitable for all plumbing systems |
| Minimum Dynamic Pressure:         | 0.5 Bar                           |
| Maximum Dynamic Pressure:         | 5.0 Bar                           |
| Maximum Hot Water Temperature: °C | 65                                |
| Maximum Static Pressure: (bar)    | 10                                |
| Flow Type:                        | Single Flow                       |
| Isolation Included:               | No                                |