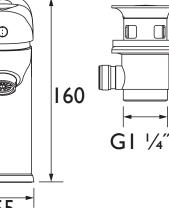

## Dimensions (measurements in mm)

Bristan, Birch Coppice Business Park, Dordon, Tamworth, B78 ISG. Web Site: www.bristan.com Telephone: 0330 026 6273. Email: enquire@bristan.com.

• 10 year guarantee applies to products purchased on or after 01/04/2021. Non-chrome product finishes carry a 3 year guarantee on finish. See www.bristan.com/guarantees for more information. The information contained on this page was correct at date of issue. Listed flow rates are indicative for the product. Different plumbing systems and flow regulators can produce higher or lower results. Fitting Dimensions are provided as a guide only. Some variation may occur due to manufacturing tolerances. Bristan pursues a policy of continuous improvement in design and performance of its products and so reserves the right to change specifications without prior notice