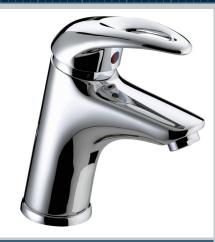

## JAVA Tap Range Java Basin Mixer with Clicker Waste Chrome

## Features:

- This tap has a flow regulator, which limits the flow of water to 5 litres per minute, reducing the amount of water you use.
- Everything you need in the box including flexible tails and clicker waste so nothing to buy separately.
- Long life ceramic cartridge for added durability and smooth control.
- A hard-wearing, flawless, scratch resistant chrome finish that lasts for years. Salt spray tested to ensure added durability.
- 10 year parts and 1 year labour guarantee for peace of mind.
- Co-ordinating Bathroom taps and Accessories available