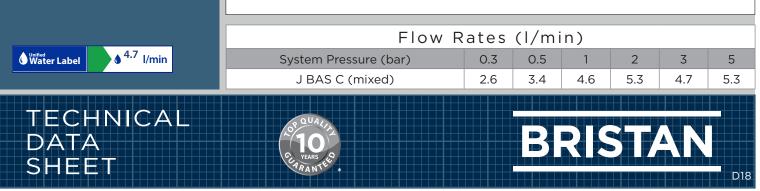

## **Product Certifications:**

WRAS Cert. Number: 2110900 WRAS Expiry Date: 31/10/2026

| Specification                     |                                   |
|-----------------------------------|-----------------------------------|
| Product Type:                     | Bathroom Tap                      |
| Main Construction Material:       | Brass                             |
| Mount Type:                       | Deck Mounted                      |
| Handle Type:                      | Lever Handle                      |
| Connection Inlet:                 | 1/2" BSP Flexible Tails           |
| Connection Outlet:                | M24 5lpm Flow Limiter             |
| Number of Tap Holes:              | 1                                 |
| Valve/Cartridge Type:             | 40mm Ceramic Cartridge            |
| Plumbing System Requirements:     | Suitable for all plumbing systems |
| Minimum Dynamic Pressure (bar):   | 0.3 bar                           |
| Maximum Dynamic Pressure (bar):   | 5.0 bar                           |
| Maximum Hot Water Temperature °C: | 65°C                              |
| Maximum Static Pressure (bar):    | 10 bar                            |
| Flow Type:                        | Single Flow                       |
| Isolation Included:               | No                                |
|                                   |                                   |