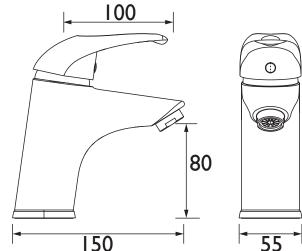

## Dimensions (measurements in mm)

Bristan, Birch Coppice Business Park, Dordon, Tamworth, B78 ISG. Web Site: www.bristan.com Telephone: 0330 026 6273. Email: enquire@bristan.com.

• 10 year guarantee applies to products purchased on or after 01/04/2021. Non-chrome product finishes carry a 3 year guarantee on finish. See www.bristan.com/guarantees for more information. The information contained on this page was correct at date of issue. Listed flow rates are indicative for the product. Different plumbing systems and flow regulators can produce higher or lower results. Fitting Dimensions are provided as a guide only. Some variation may occur due to manufacturing tolerances. Bristan pursues a policy of continuous improvement in design and performance of its products and so reserves the right to change specifications without prior notice